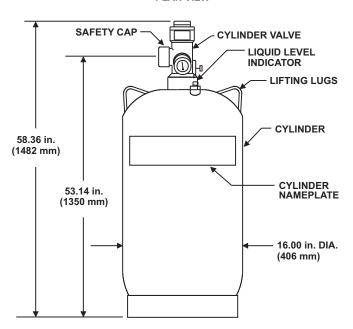

## **MATERIALS**

Valve Body: **Brass** 

Cylinder: Steel, Painted Red

### Note:

- 1. The safety cap must be installed on the valve outlet at all times, except when the cylinders are connected to the system piping, or being filled. The safety cap must not be removed from its chain.
- See the corresponding Design, Installation, Operation and Maintenance Manual (P/N 06-236559-001) and the datasheet K-45-2670 for additional information.